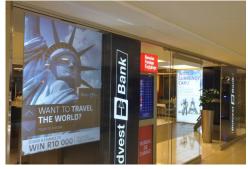

# Swiss NAVORI QL was awarded the South African BIDVEST BANK signage contract.

Bidvest Bank is part of the Bidvest Group of companies.

They are currently refurbishing all of their branches and wanted a system to easily and effectively cross-market other financial products of the group, such as loans, insurance as well as travel products. EZITECH—the South African certified NAVORI partner provided the technology together with Flight Communications.

The Bidvest bank Digital Signage set-up is an interactive scenario where part of the branch window is converted into a touch screen. This is done with rear projection on a touch film substrate on the glass. Content is interactive and customers can browse through the different offers—a serious extension to the current portfolio available in the Bank.