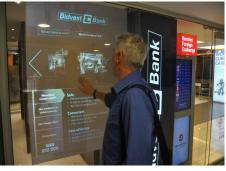

The Bidvest bank Digital Signage set-up is an interactive scenario where part of the branch window is converted into a touch screen. This is done with rear projection on a touch film substrate on the glass. Content is interactive and customers can browse through the different offers—a serious extension to the current portfolio available in the Bank.

In a second stage the scenario will also extend to triggering content in function of the viewer's profile and audience metering as well as producing user statistics.

Apart from extending the product offering the Bank also wanted to increase the customer experience in their branches. The stunning and unique TV grade playback quality of NAVORI QL attributed to this success.